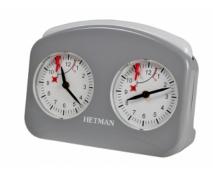

## **Product description**

This analogue chess clock has a wind-up mechanism built into a larger plastic case. This quality clock has large, bright faces that are easy to read and features a very large flag mechanism. All mechanical parts are milled and they are made from brass or stainless steel. Suitable for Schools and Tournaments. It has been available in various colours.

TOTAL WEIGHT: 0.4 kg

PRODUCT DIMENSIONS: 120x160x80 mm