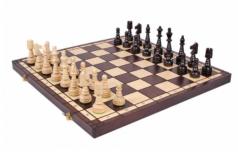

## **Product description**

These lovely chessmen of a Christmas tree syle are made from hornbeam wood. In this set they go with a folding chess board of 48x24x6cm equipped with an insert tray for the chess pieces storage inside. This set is available in brown colour only.

TOTAL WEIGHT: **1.5 kg** HEIGHT OF KING: **100 mm** CASE/BOARD DIMENSIONS: **480x240x60 mm** MATERIALS USED FOR CHESSMEN: hornbeam MATERIALS USED FOR CHESS CASE/BOARD: beech, birch