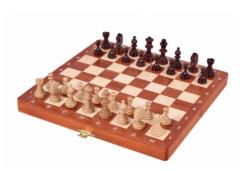

## TOURIST Intarsy (intarsia), insert tray

| Price        | 33.00 Euro    |
|--------------|---------------|
| Availability | On request    |
| Number       | CHW14         |
| EAN          | 2000010000135 |

## **Product description**

The Tourist Intarsy set is exactly the same as our magnetic chess CHW11. However the chessmen are not equipped with magnets. These lovely chess pieces made from hornbeam wood are weighted. The folding chess board has been inlaid with mahogany and sycamore wood. Available in brown colour only.

TOTAL WEIGHT: **0.5 kg** HEIGHT OF KING: **55 mm** 

CASE/BOARD DIMENSIONS: 270x135x40 mm

MATERIALS USED FOR CHESSMEN: hornbeam, sycamore

MATERIALS USED FOR CHESS CASE/BOARD: beech, birch, mahogany, sycamore