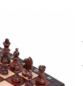

## **Product description**

The Tourist set is exactly the same as our magnetic chess CHW10. However the chessmen are not equipped with magnets. These lovely chessmen made from hornbeam wood are weighted. The folding chess board has an insert tray for the chess pieces storage inside. This set is available in various colours.

TOTAL WEIGHT: **0.5 kg** HEIGHT OF KING: **55 mm** 

CASE/BOARD DIMENSIONS: 270x135x40 mm

MATERIALS USED FOR CHESSMEN: hornbeam, sycamore MATERIALS USED FOR CHESS CASE/BOARD: beech, birch