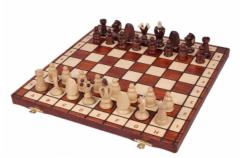

## ROYAL 44cm - Insert tray

| Price        | 54.00 Euro    |
|--------------|---------------|
| Availability | On request    |
| Number       | CHW95         |
| EAN          | 2000010002047 |

## **Product description**

The size of this set is 44x22cm. It goes with larger chess pieces of a unique King's style. They are made from hornbeam and sycamore wood. The folding chess board has an insert tray for the chess pieces storage inside. This set is available in various colours.

TOTAL WEIGHT: **1.5 kg** HEIGHT OF KING: **75 mm** 

CASE/BOARD DIMENSIONS: 440x220x50 mm

MATERIALS USED FOR CHESSMEN: hornbeam, sycamore MATERIALS USED FOR CHESS CASE/BOARD: beech, birch