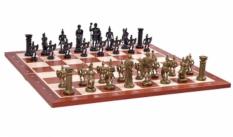

## **Product description**

These chess pieces of a Roman design have been made from plastic and they are packed in a polybag as an economical set. These weighted chessmen go also with our Spartan chess set (CH139A). With a 96mm King this set is ideal for our folding plastic and vinyl roll-up chess boards with square size of 55mm. Thanks to felt pads on the bottom these pieces glide across the board nicely. They have been available in golden/black colour.

TOTAL WEIGHT: **0.6 kg** HEIGHT OF KING: **96 mm** MATERIALS USED FOR CHESSMEN: **plastic (weighted)**