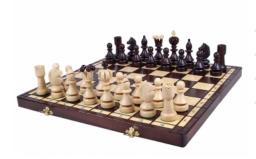

## **Product description**

The line of the Pearl chess is one of the most popular from our amateur range. This large Pearl set goes with the chessmen made from hornbeam wood. The folding chess board has two compartments finished with felt lining for the chess pieces storage inside. This set is available in brown colour only.

TOTAL WEIGHT: 1.3 kg HEIGHT OF KING: 90 mm

CASE/BOARD DIMENSIONS: **420x210x55 mm** MATERIALS USED FOR CHESSMEN: **hornbeam** 

MATERIALS USED FOR CHESS CASE/BOARD: beech, birch