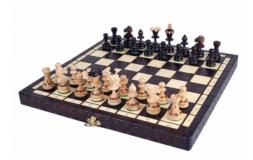

## **Product description**

Even if called Pearl Small this set can be considered a medium one due to it size. The hand-crafted chessmen are made from beech wood. The folding chess board has an insert tray for the chess pieces storage inside. This set is available in various colours.

TOTAL WEIGHT: **0.8 kg** HEIGHT OF KING: **65 mm** 

CASE/BOARD DIMENSIONS: **360x180x50 mm** MATERIALS USED FOR CHESSMEN: **beech** 

MATERIALS USED FOR CHESS CASE/BOARD: beech, birch