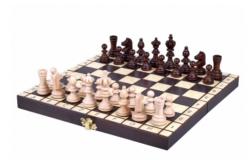

## **Product description**

This new version of the Olympic chess is the smallest set from this range. Therefore it can be considered as travel set as well. The chess pieces are hand-crafted and made from hornbeam and beech wood. The burned folding chess board has two compartments finished with a felt lining for the chess pieces storage inside. This set is available in brown colour only.

TOTAL WEIGHT: **0.5 kg** HEIGHT OF KING: **60 mm** 

CASE/BOARD DIMENSIONS: 300x150x50 mm

MATERIALS USED FOR CHESSMEN: hornbeam, beech MATERIALS USED FOR CHESS CASE/BOARD: beech, birch