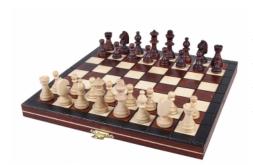

## **Product description**

This is the smallest version of the Magnetic sets from our range. It corresponds with our CHW10 set however it is a bit smaller: 22x11cm instead of 27x13,5cm. The folding chess board has two compartments finished with felt lining for the chess pieces storage inside.

TOTAL WEIGHT: **0.4 kg** HEIGHT OF KING: **45 mm** 

CASE/BOARD DIMENSIONS: 220x110x40 mm

MATERIALS USED FOR CHESSMEN: **hornbeam, sycamore** MATERIALS USED FOR CHESS CASE/BOARD: **beech, birch**