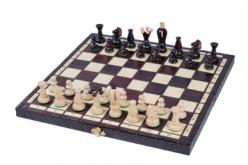

## KING'S - MEDIUM - Insert tray

| Price        | 46.00 Euro    |
|--------------|---------------|
| Availability | Available     |
| Number       | CH112 BROWN   |
| EAN          | 5902560350180 |

## **Product description**

This is the medium set from the range of our standard King's sets. It is one of the most popular amateur sets. It has been equipped with an insert tray for the chess pieces storage. The chessmen are made from sycamore wood. This set is available in various colours.

TOTAL WEIGHT: **0.8 kg** HEIGHT OF KING: **60 mm** 

CASE/BOARD DIMENSIONS: **380x180x50 mm** MATERIALS USED FOR CHESSMEN: **sycamore** 

MATERIALS USED FOR CHESS CASE/BOARD: beech, birch