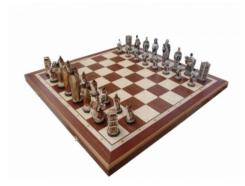

## **Product description**

This is one of the non-wood sets from our deluxe decorative range. The chessmen are made from marble powder glued together with resin. The folding chess board is inlaid with mahogany and sycamore wood. It has an insert tray for the chess pieces storage inside. The Medieval (English) style chessmen are hand painted. Therefore this set is available in one colouring only.

TOTAL WEIGHT: **4.7 kg** HEIGHT OF KING: **135 mm** CASE/BOARD DIMENSIONS: **600x300x80 mm** MATERIALS USED FOR CHESSMEN: marble powder MATERIALS USED FOR CHESS CASE/BOARD: beech, birch, mahogany, sycamore