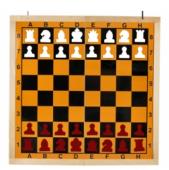

## DEMO chessboard folding (in half), pieces included

| Price  | 72.00 Euro    |
|--------|---------------|
| Number | СНТХ10        |
| EAN    | 2000010007172 |

## **Product description**

This DEMO chess board is ideal for chess schools or clubs. The board has been made from steel sheet built into a wooden frame. It is folding in half so it is easy to carry. We offer this board together with the magnetic pieces (white/red or white/blue) as a set. A Tourist bag for this DEMO board is available as the CHTX14.