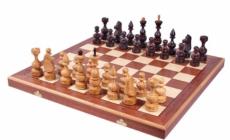

## DEBIUT Inlaid (intarsia), Insert tray

The Debiut chess is one of the most elegant sets from our decorative range. This set has been distinguished by the chess pieces. These weighted chessmen have a unique design and they are made from lovely cherry tree wood. The folding chess board has been inlaid with mahogany and sycamore wood. It has an insert tray for the chess pieces storage inside. This set is available in brown colour only.

TOTAL WEIGHT: 2.5 kg HEIGHT OF KING: 120 mm CASE/BOARD DIMENSIONS: 500x250x60 mm MATERIALS USED FOR CHESSMEN: cherry tree MATERIALS USED FOR CHESS CASE/BOARD: beech, birch, mahogany, sycamore