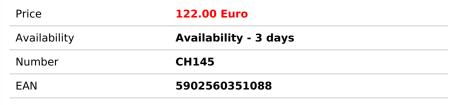

TOTAL WEIGHT: 2.5 kg HEIGHT OF KING: 120 mm CASE/BOARD DIMENSIONS: 500x250x60 mm MATERIALS USED FOR CHESSMEN: cherry tree MATERIALS USED FOR CHESS CASE/BOARD: beech, birch, mahogany, sycamore