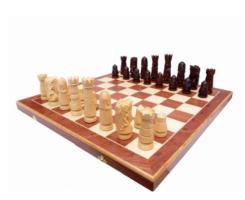

## CASTLE - LARGE - Insert tray, inlaid (intarsia)

| Price        | 194.00 Euro           |
|--------------|-----------------------|
| Availability | Availability - 3 days |
| Number       | CH106A                |
| EAN          | 5902560350272         |

## **Product description**

This lovely chess set is the largest from our range of the Castle chess. It goes with an inlaid mahogany/sycamore folding chess board and fully hand crafted and weighted chessmen made from lime wood. The folding chess board has an insert tray for the chess pieces storage inside. This set is available in brown colour only.

TOTAL WEIGHT: **4 kg** HEIGHT OF KING: **120 mm** 

CASE/BOARD DIMENSIONS: **600x300x70 mm** MATERIALS USED FOR CHESSMEN: **lime** 

MATERIALS USED FOR CHESS CASE/BOARD: beech, birch, mahogany, sycamore