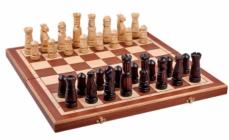

## **CASTLE** Intarsia

## Product description

The design of this set is the same as the one of the CH106A. However it is a bit smaller: 56x28cm instead of 60x30cm. It goes with an inlaid mahogany/sycamore chess board and fully hand crafted and weighted chessmen made from lime wood. The folding chess board has an insert tray for the chessmen storage inside. This set is available in brown colour only.

TOTAL WEIGHT: **3.5 kg** HEIGHT OF KING: **120 mm** CASE/BOARD DIMENSIONS: **560x280x70 mm** MATERIALS USED FOR CHESSMEN: **lime** MATERIALS USED FOR CHESS CASE/BOARD: **beech, birch, mahogany, sycamore**