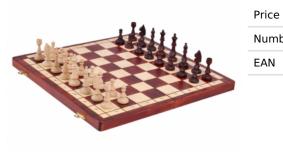

## MAGNETIC LARGE - Insert tray

| 2   | 48.00 Euro    |
|-----|---------------|
| ber | СН140А        |
|     | 2000010009473 |
|     |               |

## **Product description**

This is the largest chess from the range of our Magnetic sets. Its design is exactly the same as the one of the CH140 however it is larger: the chess baord is 38x19cm instead of 28x14cm. The folding chess board has an insert tray for the chess pieces storage inside. This set is available in brown colour only.

TOTAL WEIGHT: **1.3 kg** HEIGHT OF KING: **75 mm** CASE/BOARD DIMENSIONS: **380x190x40 mm** MATERIALS USED FOR CHESSMEN: hornbeam MATERIALS USED FOR CHESS CASE/BOARD: beech, birch