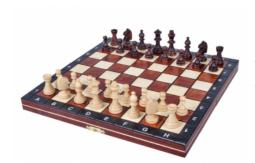

## **Product description**

The Magnetic set is our absolute best seller. These lovely chessmen made from hornbeam wood are weighted and equipped with magnets. Thanks to them, the chess pieces stick very well to the chessboard. The folding chess board has an insert tray for the chess pieces storage inside. The Magnetic set is available in various colours.

TOTAL WEIGHT: **0.6 kg** HEIGHT OF KING: **55 mm** 

CASE/BOARD DIMENSIONS: 270x135x40 mm

MATERIALS USED FOR CHESSMEN: **hornbeam, sycamore** MATERIALS USED FOR CHESS CASE/BOARD: **beech, birch**