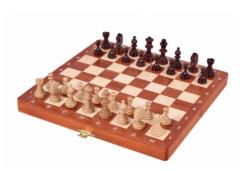

## MAGNETIC Inlaid (instarsia), Insert tray

| Price  | 45.00 Euro    |
|--------|---------------|
| Number | CHW11         |
| EAN    | 2000010000111 |

## **Product description**

The chessmen design and the size of this set corresponds with our CHW10 set. However the folding chess board has been inlaid with mahogany and sycamore wood. The set is available in brown colour only.

TOTAL WEIGHT: **0.6 kg** HEIGHT OF KING: **55 mm** 

CASE/BOARD DIMENSIONS: 270x135x40 mm

MATERIALS USED FOR CHESSMEN: hornbeam, sycamore

MATERIALS USED FOR CHESS CASE/BOARD: beech, birch, mahogany, sycamore