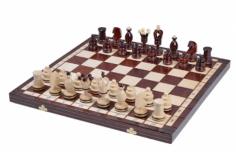

## KING'S SMALL WITH BRASS INLAY, Insert tray

| Price  | 72.00 Euro    |
|--------|---------------|
| Number | CH136A        |
| EAN    | 5902560351040 |

## **Product description**

These lovely fully hand-crafted chessmen of a King's design are inlaid with brass. They are made from sycamore wood. The folding chess board has an insert tray for the chess pieces storage inside. This set is available in brown colour only.

TOTAL WEIGHT: 2 kg HEIGHT OF KING: 100 mm

CASE/BOARD DIMENSIONS: **490x245x50 mm** MATERIALS USED FOR CHESSMEN: **sycamore** 

MATERIALS USED FOR CHESS CASE/BOARD: beech, birch