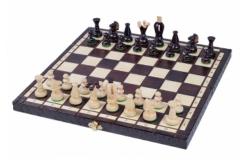

## KING'S – MEDIUM - Insert tray

| Price        | 46.00 Euro    |
|--------------|---------------|
| Availability | Available     |
| Number       | CH112 BROWN   |
| EAN          | 5902560350180 |

## **Product description**

This is the medium set from the range of our standard King's sets. It is one of the most popular amateur sets. It has been equipped with an insert tray for the chess pieces storage. The chessmen are made from sycamore wood. This set is available in various colours.

TOTAL WEIGHT: **0.8 kg** HEIGHT OF KING: **60 mm** CASE/BOARD DIMENSIONS: **380x180x50 mm** MATERIALS USED FOR CHESSMEN: **sycamore** MATERIALS USED FOR CHESS CASE/BOARD: **beech, birch**