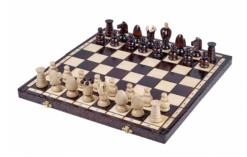

## KING'S - LARGE - Insert tray

| Price        | 70.00 Euro    |
|--------------|---------------|
| Availability | Available     |
| Number       | CH111 BROWN   |
| EAN          | 5902560350821 |

## **Product description**

This is the largest set from the range of our standard King's sets, and also one of the most polular amateur sets. It has been equipped with an insert tray for the chess pieces storage. The chessmen are made from hornbeam wood. This set is available in various colours.

If you are interested in buying our large King's chess set please contact with our web store.

TOTAL WEIGHT: **1.5 kg** HEIGHT OF KING: **75 mm** 

CASE/BOARD DIMENSIONS: **440x220x60 mm** MATERIALS USED FOR CHESSMEN: **hornbeam** 

MATERIALS USED FOR CHESS CASE/BOARD: beech, birch