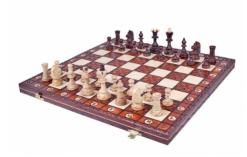

## **Product description**

The Junior chess is a smaller version of the Royal set. The size of its folding case is 42x21cm instead of 54x27cm. The chessmen with burned ornaments are made from hornbeam and sycamore wood and they are weighted. The additional ornaments have been burned on the dark squares of the board. The burned folding chess board has an insert tray for the chess pieces storage inside. This set is available in various colours.

TOTAL WEIGHT: 1.7 kg HEIGHT OF KING: 85 mm

CASE/BOARD DIMENSIONS: 420x210x50 mm

MATERIALS USED FOR CHESSMEN: hornbeam, sycamore MATERIALS USED FOR CHESS CASE/BOARD: beech, birch