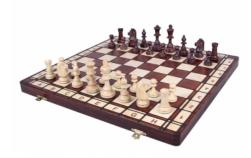

## **Product description**

The Jowisz chess corresponds with our Tournament No 4 set. It has the same size of chess case equal 41x21cm and it goes with our weighted No 4 Staunton chess pieces made from hornbeam wood. The folding chess board is burned. It has an insert tray for the chess pieces storage inside. This set is available in brown colour only.

TOTAL WEIGHT: 1.7 kg
HEIGHT OF KING: 85 mm

CASE/BOARD DIMENSIONS: 420x210x50 mm

MATERIALS USED FOR CHESSMEN: **hornbeam, sycamore** MATERIALS USED FOR CHESS CASE/BOARD: **beech, birch**