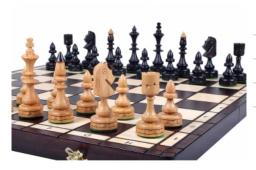

## **Product description**

This is a smaller version of the Indian chess set. The lovely chessmen of a unique Indian design are fully hand-crafted and made from cherry tree wood. The burned folding chess board has an insert tray for the chess pieces storage inside. This set is available in brown colour only.

TOTAL WEIGHT: 1.5 kg HEIGHT OF KING: 100 mm

CASE/BOARD DIMENSIONS: **480x240x60 mm** MATERIALS USED FOR CHESSMEN: **cherry tree** 

MATERIALS USED FOR CHESS CASE/BOARD: beech, birch