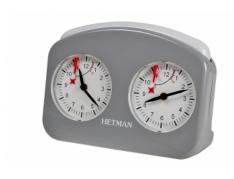

## **Product description**

This analogue chess clock has a wind-up mechanism built into a larger plastic case. This quality clock has large, bright faces that are easy to read and features a very large flag mechanism. All mechanical parts are milled and they are made from brass or stainless steel. Suitable for Schools and Tournaments. It has been available in various colours.