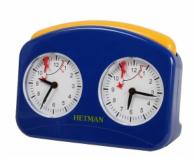

## HETMAN plastic chess clock – BLUE LARGE

| Price        | 63.00 Euro    |
|--------------|---------------|
| Availability | On request    |
| Number       | CHCLK14 BLUE  |
| EAN          | 2000010005949 |

## **Product description**

This analogue chess clock has a wind-up mechanism built into a larger plastic case. This quality clock has large, bright faces that are easy to read and features a very large flag mechanism. All mechanical parts are milled and they are made from brass or stainless steel. Suitable for Schools and Tournaments. It has been available in various colours.

TOTAL WEIGHT: 0.4 kg

PRODUCT DIMENSIONS: 120x160x80 mm