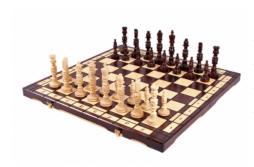

## **Product description**

The Galant set has a similar size and design to that of the Mars set. The fully hand crafted chess pieces are made from hornbeam wood. The folding chess board goes with an insert tray for the chess pieces storage. It has been one of the best selling sets from our decorative line. This set has been available in brown colour only.

TOTAL WEIGHT: **3 kg** HEIGHT OF KING: **140 mm** 

CASE/BOARD DIMENSIONS: **580x290x70 mm** MATERIALS USED FOR CHESSMEN: **hornbeam** 

MATERIALS USED FOR CHESS CASE/BOARD: beech, birch