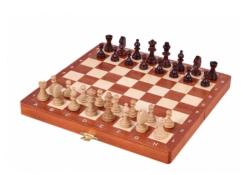

## **Product description**

The Tourist Intarsy set is exactly the same as our magnetic chess CHW11. However the chessmen are not equipped with magnets. These lovely chess pieces made from hornbeam wood are weighted. The folding chess board has been inlaid with mahogany and sycamore wood. Available in brown colour only.

TOTAL WEIGHT: **0.5 kg** HEIGHT OF KING: **55 mm** 

CASE/BOARD DIMENSIONS: 270x135x40 mm

MATERIALS USED FOR CHESSMEN: hornbeam, sycamore

MATERIALS USED FOR CHESS CASE/BOARD: beech, birch, mahogany, sycamore