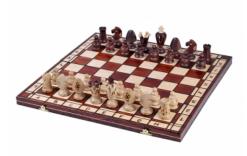

## **Product description**

This set has a size of 48x24cm and it is the largest from our Royal range. The chess pieces of a King's style are unique and they are made from hornbeam and sycamore wood. The folding chess board has an insert tray for the chess pieces storage inside. This set is available in various colours.

TOTAL WEIGHT: 1.8 kg HEIGHT OF KING: 90 mm

CASE/BOARD DIMENSIONS: 480x240x50 mm

MATERIALS USED FOR CHESSMEN: hornbeam, sycamore MATERIALS USED FOR CHESS CASE/BOARD: beech, birch