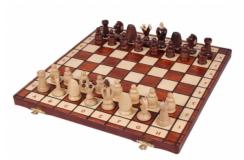

## **Product description**

The size of this set is 44x22cm. It goes with larger chess pieces of a unique King's style. They are made from hornbeam and sycamore wood. The folding chess board has an insert tray for the chess pieces storage inside. This set is available in various colours.

TOTAL WEIGHT: **1.5 kg** HEIGHT OF KING: **75 mm** 

CASE/BOARD DIMENSIONS: 440x220x50 mm

MATERIALS USED FOR CHESSMEN: hornbeam, sycamore MATERIALS USED FOR CHESS CASE/BOARD: beech, birch