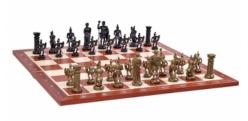

## Roman design, golden/black, felt bottom, weighted

| Price  | 38.00 Euro      |
|--------|-----------------|
| Number | CHTX31 WEIGHTED |
| EAN    | 5902560350470   |

## **Product description**

These chess pieces of a Roman design have been made from plastic and they are packed in a polybag as an economical set. These weighted chessmen go also with our Spartan chess set (CH139A). With a 96mm King this set is ideal for our folding plastic and vinyl roll-up chess boards with square size of 55mm. Thanks to felt pads on the bottom these pieces glide across the board nicely. They have been available in golden/black colour.

TOTAL WEIGHT: **0.6 kg** HEIGHT OF KING: **96 mm** 

MATERIALS USED FOR CHESSMEN: plastic (weighted)