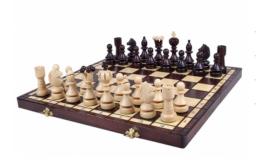

## **Product description**

The line of the Pearl chess is one of the most popular from our amateur range. This large Pearl set goes with the chessmen made from hornbeam wood. The folding chess board has two compartments finished with felt lining for the chess pieces storage inside. This set is available in brown colour only.

TOTAL WEIGHT: **1.3 kg** HEIGHT OF KING: **90 mm** 

CASE/BOARD DIMENSIONS: **420x210x55 mm** MATERIALS USED FOR CHESSMEN: **hornbeam** 

MATERIALS USED FOR CHESS CASE/BOARD: beech, birch