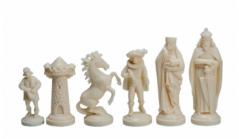

## **Product description**

These chess pieces of a Medieval design have been made from plastic and they are packed in a polybag as an economical set. With a 96mm King this set is ideal for our folding plastic and vinyl roll-up chess boards with square size of 55mm. Thanks to felt pads on the bottom these pieces glide across the board nicely. They have been available in cream/black colour.

TOTAL WEIGHT: **0.4 kg** HEIGHT OF KING: **96 mm** 

MATERIALS USED FOR CHESSMEN: plastic (unweighted)