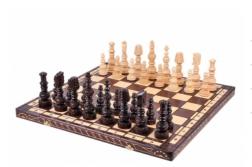

## **Product description**

The chessmen of the Mars set have a unique design. The richly ornamented chess pieces have been fully hand crafted and made from sycamore wood. The folding chess board has a felt lining inside. It has been one of the best selling sets from our decorative line. This set is available in brown colour only.

TOTAL WEIGHT: **3.6 kg** HEIGHT OF KING: **160 mm** 

CASE/BOARD DIMENSIONS: **600x300x70 mm** MATERIALS USED FOR CHESSMEN: **sycamore** 

MATERIALS USED FOR CHESS CASE/BOARD: beech, birch