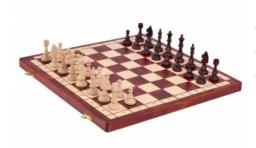

## **Product description**

This is the largest chess from the range of our Magnetic sets. Its design is exactly the same as the one of the CH140 however it is larger: the chess board is 38x19cm instead of 28x14cm. The folding chess board has an insert tray for the chess pieces storage inside. This set is available in brown colour only.

TOTAL WEIGHT: 1.3 kg HEIGHT OF KING: 75 mm

CASE/BOARD DIMENSIONS: **380x190x40 mm** MATERIALS USED FOR CHESSMEN: **hornbeam** 

MATERIALS USED FOR CHESS CASE/BOARD: beech, birch