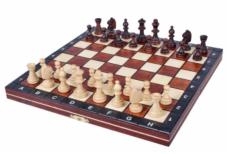

## **Product description**

The Magnetic set is our absolute best seller. These lovely chessmen made from hornbeam wood are weighted and equipped with magnets. Thanks to them, the chess pieces stick very well to the chessboard. The folding chess board has an insert tray for the chess pieces storage inside. The Magnetic set is available in various colours.

TOTAL WEIGHT: **0.6 kg** HEIGHT OF KING: **55 mm** CASE/BOARD DIMENSIONS: **270x135x40 mm** MATERIALS USED FOR CHESSMEN: hornbeam, sycamore MATERIALS USED FOR CHESS CASE/BOARD: beech, birch