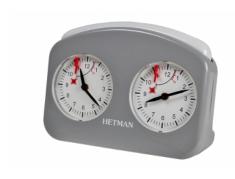

## HETMAN plastic chess clock – GREY LARGE

| Price  | 63.00 Euro    |
|--------|---------------|
| Number | CHCLK14 GREY  |
| EAN    | 2000010014552 |

## **Product description**

This analogue chess clock has a wind-up mechanism built into a larger plastic case. This quality clock has large, bright faces that are easy to read and features a very large flag mechanism. All mechanical parts are milled and they are made from brass or stainless steel. Suitable for Schools and Tournaments. It has been available in various colours.