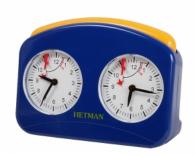

## **Product description**

This analogue chess clock has a wind-up mechanism built into a larger plastic case. This quality clock has large, bright faces that are easy to read and features a very large flag mechanism. All mechanical parts are milled and they are made from brass or stainless steel. Suitable for Schools and Tournaments. It has been available in various colours.

TOTAL WEIGHT: 0.4 kg

PRODUCT DIMENSIONS: 120x160x80 mm