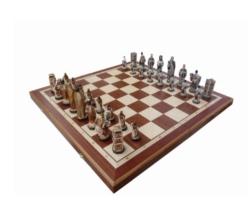

## **Product description**

This is one of the non-wood sets from our deluxe decorative range. The chessmen are made from marble powder glued together with resin. The folding chess board is inlaid with mahogany and sycamore wood. It has an insert tray for the chess pieces storage inside. The Medieval (English) style chessmen are hand painted. Therefore this set is available in one colouring only.

TOTAL WEIGHT: **4.7 kg** HEIGHT OF KING: **135 mm** 

CASE/BOARD DIMENSIONS: **600x300x80 mm**MATERIALS USED FOR CHESSMEN: **marble powder** 

MATERIALS USED FOR CHESS CASE/BOARD: beech, birch, mahogany, sycamore