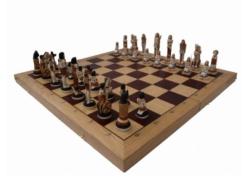

## **Product description**

This is one of the non-wood sets from our deluxe decorative range. The chessmen are made from marble powder glued together with resin. The folding chess board is inlaid with mahogany and sycamore wood. It has an insert tray for the chess pieces storage inside. The Egyptian style chessmen are hand painted. Therefore this set is available in our colouring only.

TOTAL WEIGHT: 5 kg HEIGHT OF KING: 230 mm CASE/BOARD DIMENSIONS: 650x325x70 mm MATERIALS USED FOR CHESSMEN: marble powder MATERIALS USED FOR CHESS CASE/BOARD: beech, birch, mahogany, sycamore