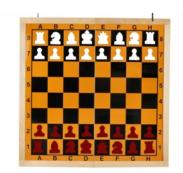

## DEMO chessboard folding (in half), pieces included

| Price  | 72.00 Euro    |
|--------|---------------|
| Number | CHTX10        |
| EAN    | 2000010007172 |

## **Product description**

This DEMO chess board is ideal for chess schools or clubs. The board has been made from steel sheet built into a wooden frame. It is folding in half so it is easy to carry. We offer this board together with the magnetic pieces (white/red or white/blue) as a set. A Tourist bag for this DEMO board is available as the CHTX14.