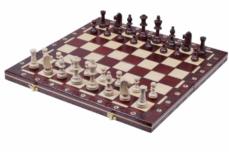

## Product description

The folding chess board of the Consul set resembles the one of the Ambassador set. However the chessmen are of a Staunton design and they are weighted and made from hornbeam wood. The folding chess board has an insert tray for the chess pieces storage inside. This set is available in brown colour only.

TOTAL WEIGHT: **1.5 kg** HEIGHT OF KING: **80 mm** CASE/BOARD DIMENSIONS: **490x245x50 mm** MATERIALS USED FOR CHESSMEN: hornbeam MATERIALS USED FOR CHESS CASE/BOARD: beech, birch