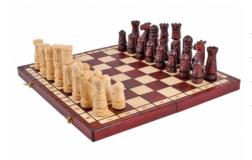

## **Product description**

This is the smallest set from our range of the Castle chess. The design is similar to the one of the CH106A or CH106C. The weighted chessmen are fully hand crafted and they are made from lime wood. The folding chess board has two compartments finished with felt lining for the chess pieces storage inside. This set is available in brown colour only.

TOTAL WEIGHT: 2.5 kg HEIGHT OF KING: 120 mm

CASE/BOARD DIMENSIONS: **500x250x60 mm** MATERIALS USED FOR CHESSMEN: **lime** 

MATERIALS USED FOR CHESS CASE/BOARD: beech, birch