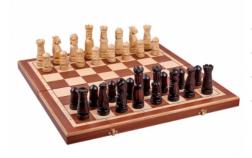

## **Product description**

The design of this set is the same as the one of the CH106A. However it is a bit smaller: 56x28cm instead of 60x30cm. It goes with an inlaid mahogany/sycamore chess board and fully hand crafted and weighted chessmen made from lime wood. The folding chess board has an insert tray for the chessmen storage inside. This set is available in brown colour only.

TOTAL WEIGHT: **3.5 kg** HEIGHT OF KING: **120 mm** 

CASE/BOARD DIMENSIONS: **560x280x70 mm** MATERIALS USED FOR CHESSMEN: **lime** 

MATERIALS USED FOR CHESS CASE/BOARD: beech, birch, mahogany, sycamore