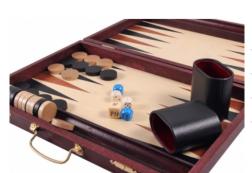

## **BACKGAMMON set - MEDIUM**

| Price        | 55.00 Euro    |
|--------------|---------------|
| Availability | On request    |
| Number       | CHW63         |
| EAN          | 2000010000319 |

## **Product description**

As opposed to smaller backgammon sets this set has not been printed inside. Various colours veneer has been used for the finish off inside. The folding case of 38x26x5cm has been stained outside.

TOTAL WEIGHT: 1.5 kg

CASE/BOARD DIMENSIONS: 380x260x50 mm

MATERIALS USED FOR CHESSMEN: hornbeam, sycamore MATERIALS USED FOR CHESS CASE/BOARD: beech, birch