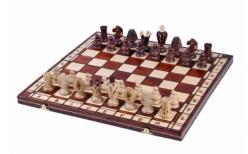

## ROYAL 48cm - Insert tray

| Price        | 58.00 Euro    |
|--------------|---------------|
| Availability | On request    |
| Number       | CHW96         |
| EAN          | 2000010002054 |

## **Product description**

This set has a size of 48x24cm and it is the largest from our Royal range. The chess pieces of a King's style are unique and they are made from hornbeam and sycamore wood. The folding chess board has an insert tray for the chess pieces storage inside. This set is available in various colours.

TOTAL WEIGHT: 1.8 kg HEIGHT OF KING: 90 mm

CASE/BOARD DIMENSIONS: 480x240x50 mm

MATERIALS USED FOR CHESSMEN: **hornbeam, sycamore** MATERIALS USED FOR CHESS CASE/BOARD: **beech, birch**