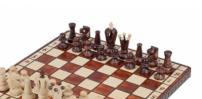

## ROYAL 30cm

| Price        | 36.00 Euro    |
|--------------|---------------|
| Availability | On request    |
| Number       | CHW93         |
| EAN          | 5902560350142 |

## **Product description**

This is the smallest Royal set of 30x15cm from our CHW line. The King's style chess pieces are made from hornbeam and sycamore wood. The folding chess board has two compartments finished with felt lining for the chess pieces storage inside. This set is available in brown colour.

TOTAL WEIGHT: **0.8 kg** HEIGHT OF KING: **65 mm** 

CASE/BOARD DIMENSIONS: 300x150x50 mm

MATERIALS USED FOR CHESSMEN: hornbeam, sycamore MATERIALS USED FOR CHESS CASE/BOARD: beech, birch