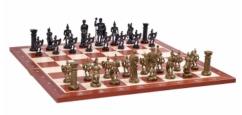

## Roman design, golden/black, felt bottom, weighted

| Price  | 38.00 Euro      |
|--------|-----------------|
| Number | CHTX31 WEIGHTED |
| EAN    | 5902560350470   |

## **Product description**

These chess pieces of a Roman design have been made from plastic and they are packed in a polybag as an economical set. These weighted chessmen go also with our Spartan chess set (CH139A). With a 96mm King this set is ideal for our folding plastic and vinyl roll-up chess boards with square size of 55mm. Thanks to felt pads on the bottom these pieces glide across the board nicely. They have been available in golden/black colour.

TOTAL WEIGHT: **0.6 kg** HEIGHT OF KING: **96 mm** 

MATERIALS USED FOR CHESSMEN: plastic (weighted)