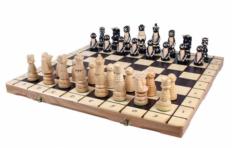

## **Product description**

This set goes with the chess pieces of a unique design. These weighted and fully hand-crafted chessmen are made from lime wood. The folding chess board of this decorated set has an insert tray for the chess pieces storage inside. This set is available in brown colour only.

TOTAL WEIGHT: **3 kg** HEIGHT OF KING: **110 mm** CASE/BOARD DIMENSIONS: **550x275x60 mm** MATERIALS USED FOR CHESSMEN: **lime** MATERIALS USED FOR CHESS CASE/BOARD: **beech, birch**